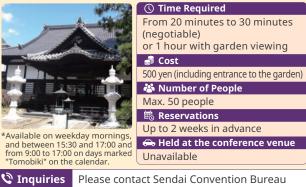

#### Making Japanese Rosary "Entsuin Temple"

http://www.entuuin.or.jp/jyuzu/index.html