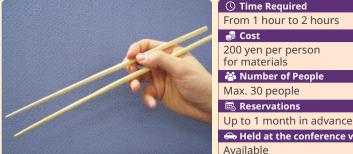

### Sendai My Chopstick Making Association

🛇 Inquiries

Secretariat Tokuta TEL:81-90-2999-8008 or gorufugti@gmail.com

#### Japanese Calligraphy experience "Bunka korvu shodo Club"

() Time Required From 1 hour to 2 hours

200 yen per person for materials 🚳 Number of People Max. 30 people **B** Reservations

👄 Held at the conference venue