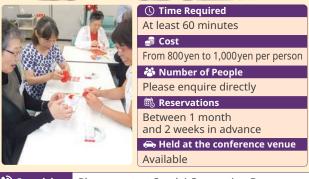

# Japanese Flower arrangement experience "Ikebana Keyaki Club"

|     | 🕓 Time Required                             |
|-----|---------------------------------------------|
| 1.5 | At least 60 minutes                         |
| 200 | 🔮 Cost                                      |
|     | Approx. 1,000 yen<br>per person for flowers |
|     | 🖀 Number of People                          |
|     | From 3 to 20 people                         |
|     | 💼 Reservations                              |
|     | Up to 1 month in advance                    |
| 1   | 👄 Held at the conference venue              |
|     | Available                                   |
|     |                                             |

🔇 Inquiries Please contact Sendai Convention Bureau