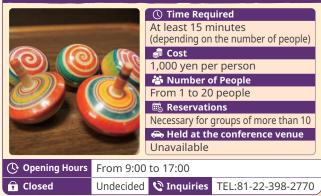

00     G Closed   Undecided   ♥ Inquiries   TEL:81-22-398-2627 |                 |           | accommoda   | r person<br><b>f Peopl</b> e<br>people |
|------------------------------------------------------------------------------------------------|-----------------|-----------|-------------|----------------------------------------|
| G Closed Undecided ♥ Inquiries TEL:81-22-398-2627                                              | ( Opening Hours | From 9:00 | to 17:00    |                                        |
|                                                                                                | 🕤 Closed        | Undecided | 🔇 Inquiries | TEL:81-22-398-2627                     |

## Making keyrings and puzzles "Hirano Crafts"



# Painting Spinning Tops "Onkomatokoro Hiroi"



#### Chopstick lacquering "Kumanodo"

|                                                                              | 🕓 Time Required |                           | uired              |
|------------------------------------------------------------------------------|-----------------|---------------------------|--------------------|
|                                                                              |                 | Approx. 40 n              | ninutes            |
|                                                                              |                 | 🚅 Cost                    |                    |
|                                                                              | _               | 1,300 yen pe<br>+ postage | er person          |
|