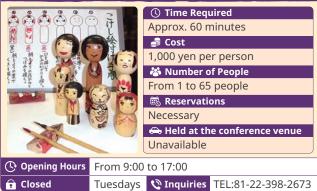

# Painting wooden dolls "Ganguan Kokeshiya"

# Painting Kokeshi wooden dolls "Sato Kokeshiya"

| Opening Hours   From 9:00 to 17:00     G Closed   Undecided   ♥ Inquiries   TEL:81-22-398-2627 |                 |           | accommoda   | r person<br><b>f Peopl</b> e<br>people |
|------------------------------------------------------------------------------------------------|-----------------|-----------|-------------|----------------------------------------|
| G Closed Undecided ♥ Inquiries TEL:81-22-398-2627                                              | ( Opening Hours | From 9:00 | to 17:00    |                                        |
|                                                                                                | 🕤 Closed        | Undecided | 🔇 Inquiries | TEL:81-22-398-2627                     |