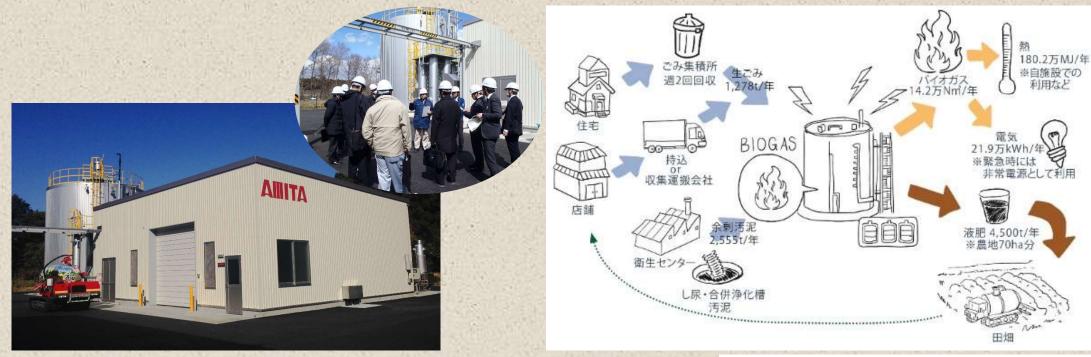

Recycling 100% of the city's food waste and other waste
 Learn about the public-private partnership's regional resource circulation system at 'Minamisanriku BIO.

- Biogas Facility "Minamisanriku BIO" is the core of Minamisanriku Town's resource circulation initiatives. This facility converts collected household waste and excess sludge into electricity and liquid fertilizer.

- The electricity generated is used within the Minamisanriku BIO facility and can also be used as emergency power. The liquid fertilizer produced is fully utilized in local fields and home gardens.
- Operated by the public-private partnership between Minamisanriku Town, which established the "Biomass Industrial City Concept" aiming for a disaster-resilient and environmentally friendly town post 2011 Great East Japan Earthquake, and Amita Co., Ltd.
- This initiative, which constructs a local resource circulation system starting from individual residents' waste sorting activities, is unique and recognized as a leading example nationwide.