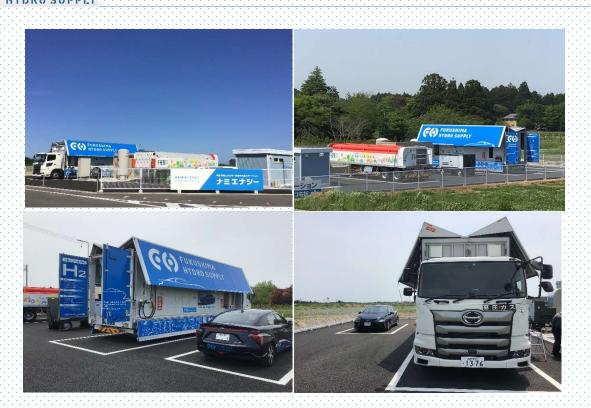

## <u>Fukushima Hydro Supply Co., Ltd. Mobile</u> <u>Hydrogen Station "NAMIEnergy" (Namie Energy)</u>

Located in the Tanashio Industrial Park in Namie Town, Futaba District, Fukushima Prefecture, you can tour this mobile hydrogen station utilizing hydrogen produced mainly from renewable energy at the Fukushima Hydrogen Energy Research Field within the same industrial park. There are 23 of these stations nationwide, with only this one in Tohoku.

Namie Town has declared its commitment to using hydrogen for recovery, utilizing the entire town as a hydrogen demonstration field and implementing various initiatives.

Terms

Remarks

Contact

•All year round. Wed/Thurs/Fri. Tours may be unavailable due to inspections or other reasons