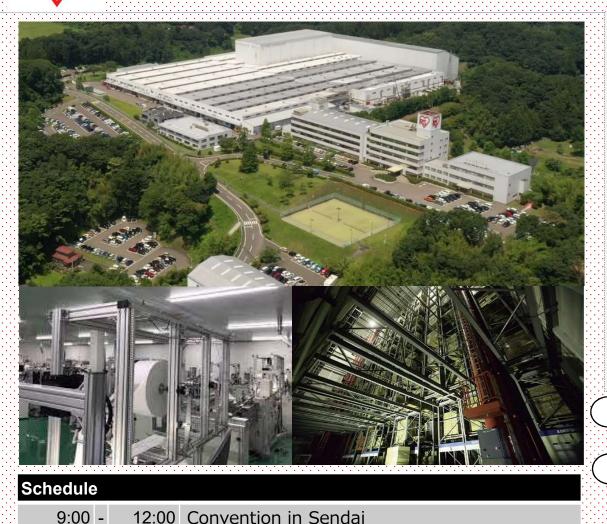

## Kakuda I.T.P (Industrial Techno Park), the major domestic factory of IRIS OHYAMA Co., Inc.

- Tour this cutting-edge factory that has realized a nextgeneration advanced labor-saving production line where robots play an active role from production to shipment!
- Visit the showroom, manufacturing lines, storage warehouse, shipping workspace, and product testing processes. You might even get a chance to see the meeting room where the weekly new product development meetings are held.
- Kakuda I.T.P, which started full-scale production of domestically produced masks during the COVID-19 pandemic, handles about 25,000 items and produces around 1,000 new products annually. Experience the secrets behind Iris Ohyama's strength in meeting diverse needs.