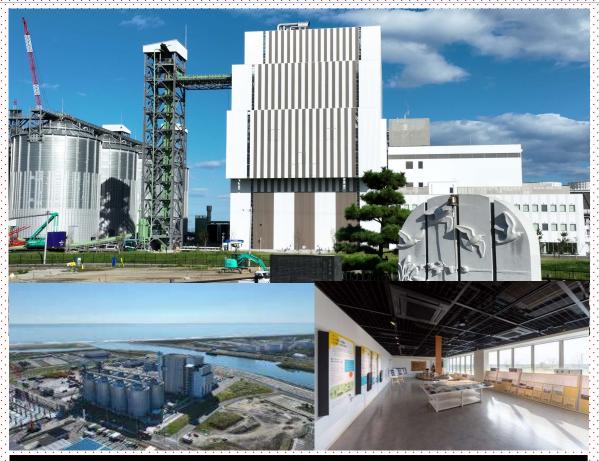

### **Generation Capacity:**

The plant has a generation capacity of 75 MW and generates approximately 550 million kWh of electricity annually. This is equivalent to the annual power consumption of about 170,000 households.

#### Fuel to use:

The plant generates electricity by burning wood pellets and palm kernel shells (PKS). By utilizing these biomass fuels, the plant achieves carbonneutral and environmentally friendly power generation.

#### **Contribution to the Community:**

The Gamo area, where the power plant is located, suffered significant damage by tsunami at the 2011 Great East Japan Earthquake. The plant holds the "Gamo Nakano Nostalgia Museum" as a place of remembrance for former residents of the region, contributing to the local society in addition to supplying electricity. Furthermore, a biotope mimicking the Gamo tidal flat has been created as a part of environmental initiatives.

#### **Environmental Efforts:**

To reduce wastewater discharge from the power plant, an air-cooled condenser is used. Any wastewater is directed to the sewage system, treated at a purification center, and then released into the ocean.